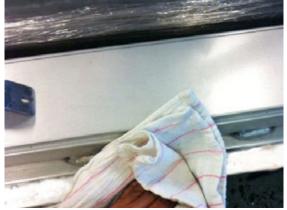

Fig. 2

4. After removing all the remaining deck rubber and adhesive, use 180 grit sandpaper to remove the remaining remnants and roughen up the frame surface (Fig 3).

Fig. 3

5. After sanding, use a towel with rubbing alcohol and wipe the frame to clear any debris (Fig. 4). Use the towel and alcohol to wipe down the surface of the deck rubber that will make contact with the frame (Fig. 5).