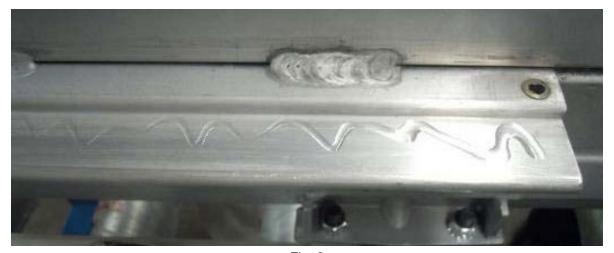

Fig. 2

4. After removing all the remaining deck rubber and adhesive, use 180 grit sandpaper to remove the remaining remnants and roughen up the frame surface (Fig 3).

Fig. 3

5. After sanding, use a towel with rubbing alcohol and wipe the frame to clear any debris (Fig. 4). Use the towel and alcohol to wipe down the surface of the deck rubber that will make contact with the frame (Fig. 5).

Fig. 5

6. Apply the epoxy adhesive on the <u>frame</u> in a zigzag motion (Fig. 6) across the entire frame. The rubber deck cushion must be installed within 5 – 40 seconds\* once the adhesive has been applied to the frame.