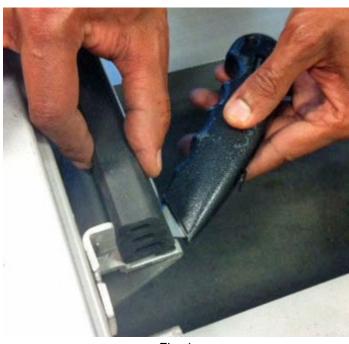

#### Replacement procedure

- 1. Remove the deck, rollers, and running belt to gain access to the rubber deck cushion.
- 2. Carefully using the cutting tool, start the incision at the lowest point of the deck rubber while pulling the top portion with the other hand (Fig. 1). In some cases, the deck rubber may already be loose.

Fig. 1

3. After the cushion has been removed, there may be some rubber and adhesive remnants from the previous deck cushion. At this point, use a putty knife (or scraping tool) to scrape off the remnants (Fig. 2).