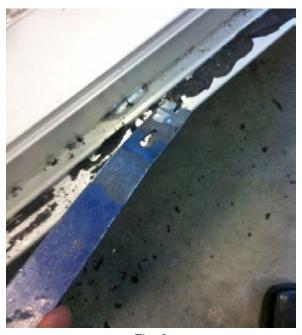

Fig. 1

3. After the cushion has been removed, there may be some rubber and adhesive remnants from the previous deck cushion. At this point, use a putty knife (or scraping tool) to scrape off the remnants (Fig. 2).

Fig. 2

4. After removing all the remaining deck rubber and adhesive, use 180 grit sandpaper to remove the remaining remnants and roughen up the frame surface (Fig 3).

Fig. 3

5. After sanding, use a towel with rubbing alcohol and wipe the frame to clear any debris (Fig. 4). Use the towel and alcohol to wipe down the surface of the deck rubber that will make contact with the frame (Fig. 5).