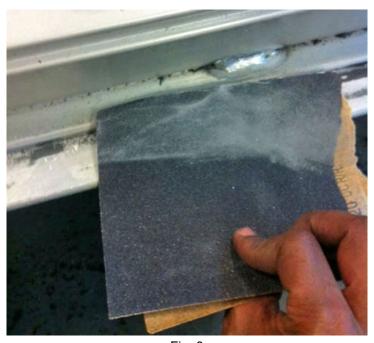

Fig. 2

4. After removing all the remaining deck rubber and adhesive, use 180 grit sandpaper to remove the remaining remnants and roughen up the frame surface (Fig 3).

Fig. 3

5. After sanding, use a towel with rubbing alcohol and wipe the frame to clear any debris (Fig. 4). Use the towel and alcohol to wipe down the surface of the deck rubber that will make contact with the frame (Fig. 5).