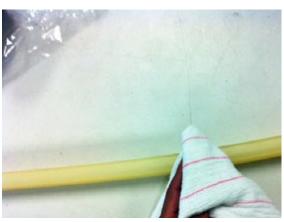

#### Replacement procedure

- 1. Remove the deck, rollers, and running belt to gain access to the rubber deck cushion.
- 2. Carefully using the cutting tool, start the incision at the lowest point of the deck rubber while pulling the top portion with the other hand (Fig. 1). In some cases, the deck rubber may already be loose.

Fig. 1

3. After the cushion has been removed, there may be some rubber and adhesive remnants from the previous deck cushion. At this point, use a putty knife (or scraping tool) to scrape off the remnants (Fig. 2).