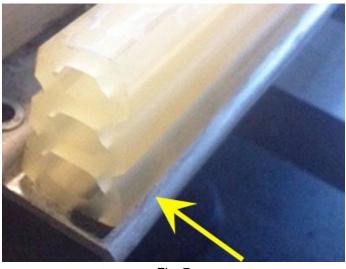

Fig. 6

\*Relative to humidity and temperature of the room.

7. Lay the cushion on the frame with the larger side on the bottom (Fig. 7). Align it and press down firmly on various areas of the deck cushion for 30 seconds (Fig. 8).

Fig. 7

Fig. 8

- 8. For best results, allow at least 15 minutes for the adhesive to cure before putting the deck back on the frame.
- 9. Reinstall the deck onto the frame.
  - Tip: Use a wet towel to moisten the top of the rubber deck cushion before installing the deck. This stop the deck from sticking to the deck cushion when being installed.