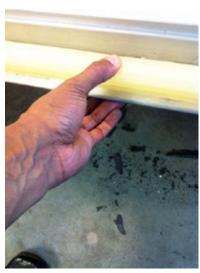

Fig. 7

Fig. 8

- 8. For best results, allow at least 15 minutes for the adhesive to cure before putting the deck back on the frame.
- 9. Reinstall the deck onto the frame.
  - Tip: Use a wet towel to moisten the top of the rubber deck cushion before installing the deck. This stop the deck from sticking to the deck cushion when being installed.